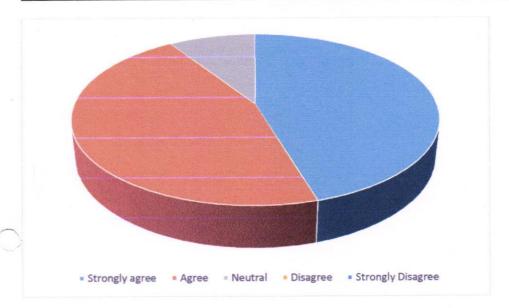

### 5. This course should be conducted in future

| Strongly agree | Agree | Neutral | Disagree | Strongly Disagree |
|----------------|-------|---------|----------|-------------------|
| 25             | 25    | 05      | 00       | 00                |