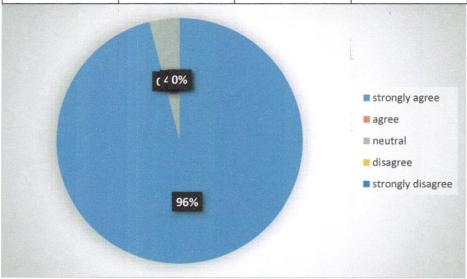

#### 2. The Course included about something I did not know already

| Strongly agree | Agree | Neutral | Disagree | Strongly Disagree |
|----------------|-------|---------|----------|-------------------|
| 19             | 25    | 09      | 01       | 01                |