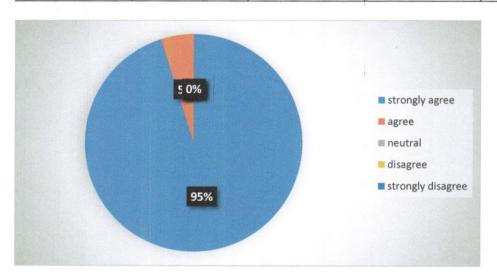

#### 0.2 The Course included about something I didn't know already?

| Strongly Agree | Agree | Neutral | Disagree          | Strongly<br>Disagree |
|----------------|-------|---------|-------------------|----------------------|
| 73             | 06    | 02      | 0                 | 0                    |
|                |       |         |                   |                      |
|                |       |         | t de la company   |                      |
|                | 7% 0% |         | strongly agree    |                      |
|                |       |         | ■ agree           |                      |
|                |       |         | ■ neutral         |                      |
|                |       |         | disagree          |                      |
|                |       |         | strongly disagree |                      |
|                | 90%   |         |                   |                      |
|                |       |         |                   |                      |
|                |       |         | on College or o   |                      |
|                |       |         | College or Page   | //                   |
|                |       |         | O (MASHILL IT     |                      |
|                |       | 1       | E                 | //                   |