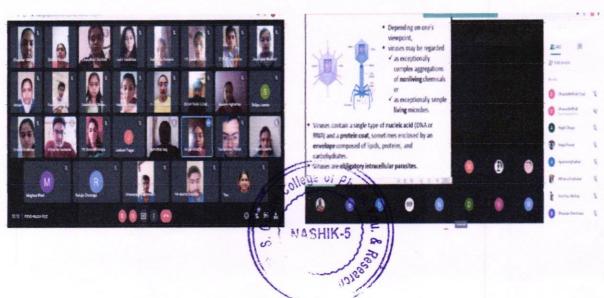

or of Pharmaceutical Chemistry Dept. Mrs. S. P. Shelke, assistant professor, dept. of Pharm. Chemistry, was the coordinator of the activity. The course was conducted from 12/01/21 to 04/05/21. Two hour session was conducted every Tuesday. The course was conducted for 30 hrs duration. Total 99 students of Third Year B. Pharm were enrolled for the course. On the last day i.e on 22/05/2021 exam in MCQ pattern was conducted. Certificates were provided to the students after successful completion of the course.

Mrs. S.P.Shelke

**Program Co-ordinator** 



Dr. S. V. Amrutkar

Principal



Sir Dr. M. S. Gosavi College of Pharmaceutical Education & Research, Prin. T.A. Kulkarni Vidyanagar, College Road, Nashik- 05 (MS) India

#### Screenshots of some sessions of Add on Course: Green Chemistry







## Sir Dr. M.S. Gosavi College of Pharmaceutical Education & Research, Nashik.



Prin. T. A. Kulkarni Vidynagar, Nashik - 422005. (M.S.), India

Affilated to SPPU, Pune & MSBTE, Mumbai • Approved by PCI, New Delhi and DTE, Mumbai • Recognized by Govt. of Maharashtra

An ISO 9001:2015 Certified Institute

# **Key indicator - 1.2 Academic Flexibility**

### **Metric No. - 1.2.1**

Number of Certificate/Value added courses offered and online courses of MOOCs, SWAYAM, NPTEL etc. (where the students of the institution have enrolled and successfully completed during the last five years)

A.Y. 2019-20 Evidence of course completion



#### Gokhale Education Society's Sir Dr. M.S. Gosavi College of Pharmaceutical Education and Research, Nashik-5

#### CERTIFICATE COURSE FEEDBACK FORM

| Class