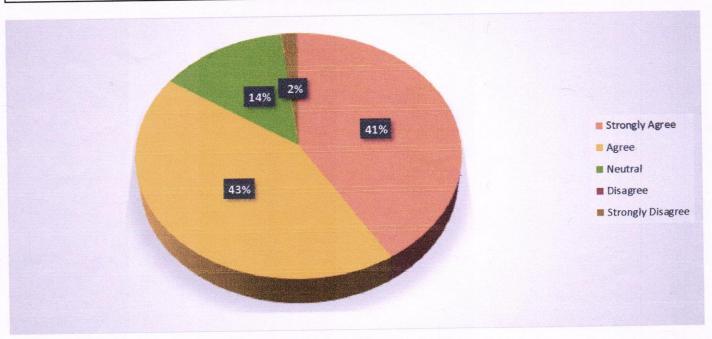

#### 1. The Course was interesting

| Strongly agree | Agree | Neutral | Disagree | Strongly Disagree |
|----------------|-------|---------|----------|-------------------|
| 27             | 30    | 01      | 0        | 0                 |