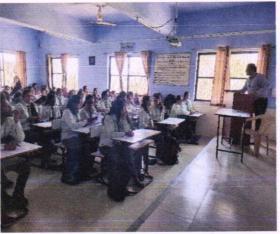

course program was guided by Vice Principal and HoD of Pharmaceutics department Dr. P.L. Pingale, Associate professor of pharmaceutics department, Dr. D. M. Shinkar, HoD of Pharmacognosy department Mr. R.Y. Ghegade and Asst Professor of pharmaceutics department Mr. S.S. Boraste. The course was conducted from 22/2/2022 to 18/6/2022. Two sessions were conducted per day. The course was conducted for 30 hrs duration. The 84 students of third year B. Pharm enrolled for the course. On the last day of course i.e. on 18/6/2022 exam in MCQ pattern was conducted. Certificate was provided to them after successful completion of work.

#### Glimpses of Event:





Sir Dr. M. S. Gosavi College of Pharmaceutical Education & Research, Prin. T.A. Kulkarni Vidyanagar, College Road, Nashik- 05 (MS) India









Mr. S. S. Boraste
Program Co-ordinator

College of Anama Edu & NASHIK-5



## Sir Dr. M.S. Gosavi College of Pharmaceutical Education & Research, Nashik.



Prin. T. A. Kulkarni Vidynagar, Nashik - 422005. (M.S.), India

Affilated to SPPU, Pune & MSBTE, Mumbai • Approved by PCI, New Delhi and DTE, Mumbai • Recognized by Govt. of Maharashtra

An ISO 9001:2015 Certified Institute

# **Key indicator - 1.2 Academic Flexibility**

**Metric No. - 1.2.1** 

Number of Certificate/Value added courses offered and online courses of MOOCs, SWAYAM, NPTEL etc. (where the students of the institution have enrolled and successfully completed during the last five years)

A.Y. 2020-21
Evidence of course completion



Sir Dr. M. S. Gosavi College of Pharmaceutical Education and Research, Prin. T. A. Kul