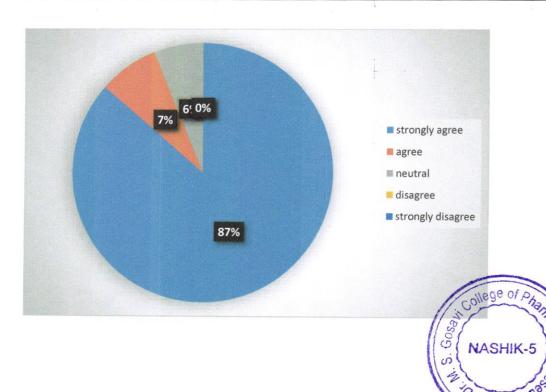

#### 0.2 The Course included about something I didn't know already?

| Strongly Agree | Agree | Neutral | Disagree          | Strongly<br>Disagree |
|----------------|-------|---------|-------------------|----------------------|
| 73             | 06    | 02      | 0                 | 0                    |
|                |       |         |                   |                      |
|                |       |         | t de la company   |                      |
|                | 7% 0% |         | strongly agree    |                      |
|                |       |         | ■ agree           |                      |
|                |       |         | ■ neutral         |                      |
|                |       |         | disagree          |                      |
|                |       |         | strongly disagree |                      |
|                | 90%   |         |                   |                      |
|                |       |         |                   |                      |
|                |       |         | on College or o   |                      |
|                |       |         | College or Page   | //                   |
|                |       |         | O (MASHILL IT     |                      |
|                |       | 1       | E                 | //                   |