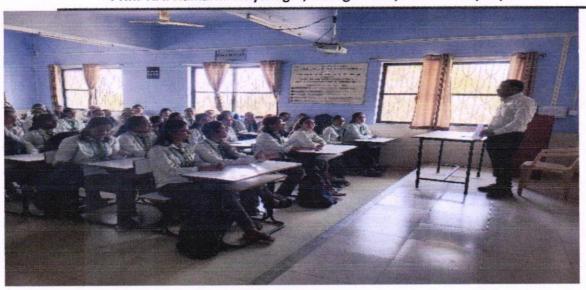

ained knowledge for the course<br>Quality control and standardization of herbals |  |

The course program was a result of strong motivation of Principal Dr. S.V. Amrutkar. HoD of Pharmacognosy department Mr. R.Y.Ghegade and Assistance Professor of pharmacognosy department Mrs. A.P. Sonawane. The course was conducted from 14/8/2018 to 4/12/2018. Two sessions were conducted per day. The course was conducted for 30 hrs duration. 60 students of Third year B. Pharm enrolled for the course. On the last day i.e on 4/12/2018 exam in MCQ pattern was conducted. The students who cleared the exam, certificate is provided to them





## Gokhale Education Society's

Sir Dr. M. S. Gosavi College of Pharmaceutical Education & Research, Prin. T.A. Kulkarni Vidyanagar, College Road, Nashik- 05 (MS) India



Bark

Mr. R.Y.Ghegade Program Co-ordinator