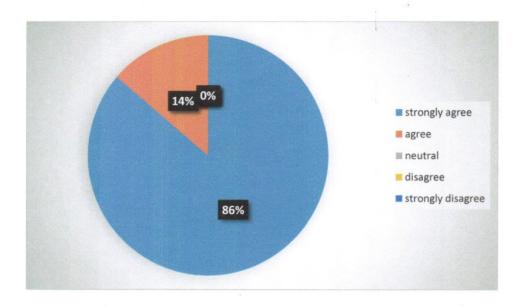

#### 0.2 The Course included about something I didn't know already?

| Strongly Agree | Agree | Neutral | Disagree          | Strongly<br>Disagree |
|----------------|-------|---------|-------------------|----------------------|
| 73             | 06    | 02      | 0                 | 0                    |
|                |       |         |                   |                      |
|                |       |         | t de la company   |                      |
|                | 7% 0% |         | strongly agree    |                      |
|                |       |         | ■ agree           |                      |
|                |       |         | ■ neutral         |                      |
|                |       |         | disagree          |                      |
|                |       |         | strongly disagree |                      |
|                | 90%   |         |                   |                      |
|                |       |         |                   |                      |
|                |       |         | on College or o   |                      |
|                |       |         | College or Page   | //                   |
|                |       |         | O (MASHILL IT     |                      |
|                |       | 1       | E                 | //                   |