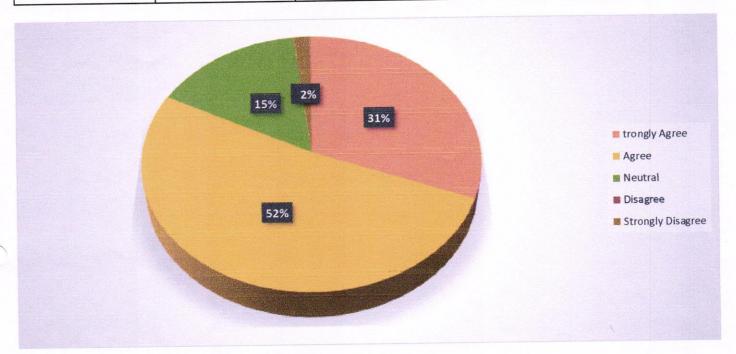

#### **FEEDBACK ANALYSIS**

Class: T.Y. B. Pharm

Academic year: 2019-2020

Duration: 09/08/2019 - 27/09/2019

Name of Course: Add on course on Pharmacovigilance.

Q.1 The Course was Interesting?

| Strongly Agree | Agree | Neutral | Disagree | Strongly<br>Disagree |
|----------------|-------|---------|----------|----------------------|
| 78             | 04    | 0       | 0        | 0                    |

#### 0.2 The Course included about something I didn't know already?

| Strongly Agree | Agree | Neutral | Disagree          | Strongly<br>Disagree |
|----------------|-------|---------|-------------------|----------------------|
| 73             | 06    | 02      | 0                 | 0                    |
|                |       |         |                   |                      |
|                |       |         | t de la company   |                      |
|                | 7% 0% |         | strongly agree    |                      |
|                |       |         | ■ agree           |                      |
|                |       |         | ■ neutral         |                      |
|                |       |         | disagree          |                      |
|                |       |         | strongly disagree |                      |
|                | 90%   |         |                   |                      |
|                |       |         |                   |                      |
|                |       |         | on College or o   |                      |
|                |       |         | College or Page   | //                   |
|                |       |         | O (MASHILL IT     |                      |
|                |       | 1       | E                 | //                   |