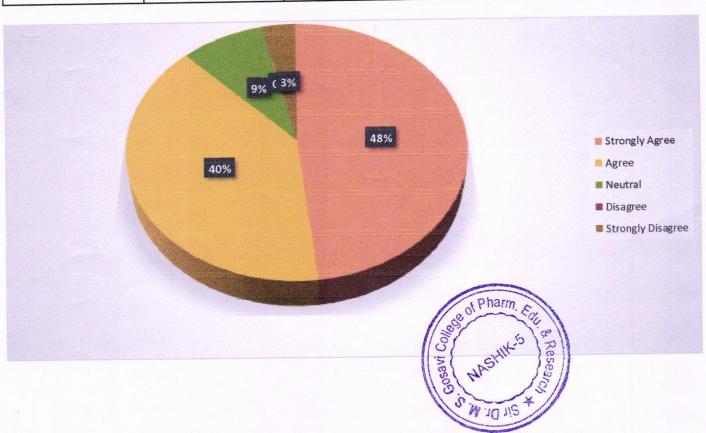

# 3. The course provided information I can use to be successful in future

| Strongly agree | Agree | Neutral | Disagree | Strongly Disagre |
|----------------|-------|---------|----------|------------------|
| 24             | 25    | 8       | 0        | 1                |