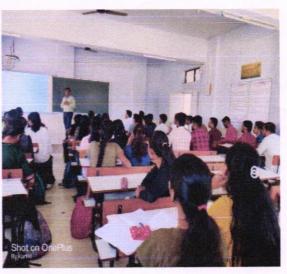

se program was guided by Vice Principal and HoD of Pharmaceutics department Dr. P.L. Pingale, Associate professor of pharmaceutics department, Dr. D. M. Shinkar, HoD of Pharmacognosy department Mr. R.Y. Ghegade and Asst Professor of pharmaceutics department Mr. S.S. Boraste. The course was conducted from 22/2/2022 to 18/6/2022. Two sessions were conducted per day. The course was conducted for 30 hrs duration. The 84 students of third year B. Pharm enrolled for the course. On the last day of course i.e. on 18/6/2022 exam in MCQ pattern was conducted. Certificate was provided to them after successful completion of work.

#### Glimpses of Event:





Sir Dr. M. S. Gosavi College of Pharmaceutical Education & Research, Prin. T.A. Kulkarni Vidyanagar, College Road, Nashik- 05 (MS) India









Mr. S. S. Boraste
Program Co-ordinator

College of Anama Edu & NASHIK-5



## Sir Dr. M.S. Gosavi College of Pharmaceutical Education & Research, Nashik.



Prin. T. A. Kulkarni Vidynagar, Nashik - 422005. (M.S.), India

Affilated to SPPU, Pune & MSBTE, Mumbai • Approved by PCI, New Delhi and DTE, Mumbai • Recognized by Govt. of Maharashtra

An ISO 9001:2015 Certified Institute

# **Key indicator - 1.2 Academic Flexibility**

**Metric No. - 1.2.1** 

Number of Certificate/Value added courses offered and online courses of MOOCs, SWAYAM, NPTEL etc. (where the students of the institution have enrolled and successfully completed during the last five years)

A.Y. 2020-21
Evidence of course completion



Sir Dr. M. S. Gosavi College of Pharmaceutical Education and Research, Prin. T. A. Kulkarn