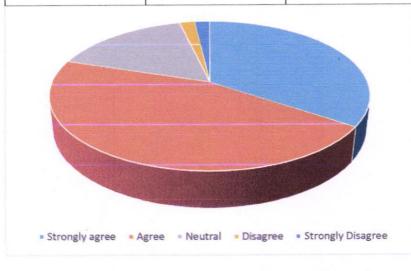

#### **FEEDBACK ANALYSIS**

Class: T.Y. B. Pharm

Academic year: 2019-2020

Duration: 09/08/2019 - 27/09/2019

Name of Course: Add on course on Pharmacovigilance.

Q.1 The Course was Interesting?

| Strongly Agree | Agree | Neutral | Disagree | Strongly<br>Disagree |
|----------------|-------|---------|----------|----------------------|
| 78             | 04    | 0       | 0        | 0                    |

#### 0.2 The Course included about something I didn't know already?

| Strongly Agree | Agree | Neutral | Disagree          | Strongly<br>Disagree |
|----------------|-------|---------|-------------------|----------------------|
| 73             | 06    | 02      | 0                 | 0                    |
|                |       |         |                   |                      |
|                |       |         | t de la company   |                      |
|                | 7% 0% |         | strongly agree    |                      |
|                |       |         | ■ agree           |                      |
|                |       |         | ■ neutral         |                      |
|                |       |         | disagree          |                      |
|                |       |         | strongly disagree |                      |
|                | 90%   |         |                   |                      |
|                |       |         |                   |                      |
|                |       |         | on College or o   |                      |
|                |       |         | College or Page   | //                   |
|                |       |         | O (MASHILL IT     |                      |
|                |       | 1       | E                 | //                   |

#### Q.3 the Course Provided Information I can use to be successful in Future?

| Strongly Agree | Agree | Neutral | Disagree | Strongly<br>Disagree |
|----------------|-------|---------|----------|----------------------|
| 72             | 00    | 03      | . 0      | 0                    |

Q.4 The Course provied information that I can use to be successful in my career/examination

| Strongly Agree | Agree | Neutral | Disagree | Strongly<br>Disagree |
|----------------|-------|---------|----------|----------------------|
| 70             | 06    | 05      | 0        | 0                    |

#### Q.5 This Course should be Conducted in the Future?

| Strongly Agree | Agree | Neutral | Disagree | Strongly<br>Disagree |
|----------------|-------|---------|----------|----------------------|
| 69             | 11    | 0       | 0        | 0                    |