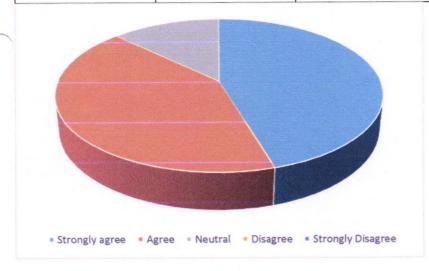

#### 0.2 The Course included about something I didn't know already?

| Strongly Agree | Agree | Neutral | Disagree          | Strongly<br>Disagree |
|----------------|-------|---------|-------------------|----------------------|
| 73             | 06    | 02      | 0                 | 0                    |
|                |       |         |                   |                      |
|                |       |         | t de la company   |                      |
|                | 7% 0% |         | strongly agree    |                      |
|                |       |         | ■ agree           |                      |
|                |       |         | ■ neutral         |                      |
|                |       |         | disagree          |                      |
|                |       |         | strongly disagree |                      |
|                | 90%   |         |                   |                      |
|                |       |         |                   |                      |
|                |       |         | on College or o   |                      |
|                |       |         | College or Page   | //                   |
|                |       |         | O (MASHILL IT     |                      |
|                |       | 1       | E                 | //                   |