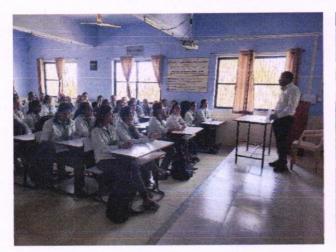

e course program was guided by Vice Principal and HoD of Pharmaceutics department Dr. P.L. Pingale, Associate professor of pharmaceutics department, Dr. D. M. Shinkar, HoD of Pharmacognosy department Mr. R.Y. Ghegade and Asst Professor of pharmaceutics department Mr. S.S. Boraste. The course was conducted from 22/2/2022 to 18/6/2022. Two sessions were conducted per day. The course was conducted for 30 hrs duration. The 84 students of third year B. Pharm enrolled for the course. On the last day of course i.e. on 18/6/2022 exam in MCQ pattern was conducted. Certificate was provided to them after successful completion of work.

#### Glimpses of Event:





Sir Dr. M. S. Gosavi College of Pharmaceutical Education & Research, Prin. T.A. Kulkarni Vidyanagar, College Road, Nashik- 05 (MS) India









Mr. S. S. Boraste
Program Co-ordinator

College of Anama Edu & NASHIK-5



## Sir Dr. M.S. Gosavi College of Pharmaceutical Education & Research, Nashik.



Prin. T. A. Kulkarni Vidynagar, Nashik - 422005. (M.S.), India

Affilated to SPPU, Pune & MSBTE, Mumbai • Approved by PCI, New Delhi and DTE, Mumbai • Recognized by Govt. of Maharashtra

An ISO 9001:2015 Certified Institute

# **Key indicator - 1.2 Academic Flexibility**

**Metric No. - 1.2.1** 

Number of Certificate/Value added courses offered and online courses of MOOCs, SWAYAM, NPTEL etc. (where the students of the institution have enrolled and successfully completed during the last five years)

A.Y. 2020-21
Evidence of course completion



Sir Dr. M. S. Gosavi College of Pharmaceutical Education and Research, Prin. T. A. K