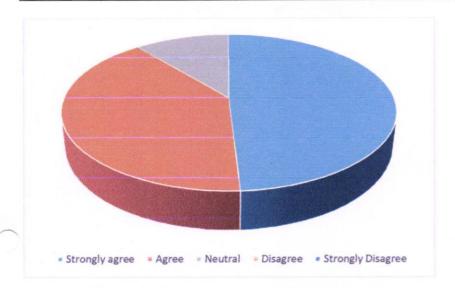

#### 2. The Course included about something I did not know already

| Strongly agree | Agree | Neutral | Disagree | Strongly Disagree |
|----------------|-------|---------|----------|-------------------|
| 19             | 25    | 09      | 01       | 01                |