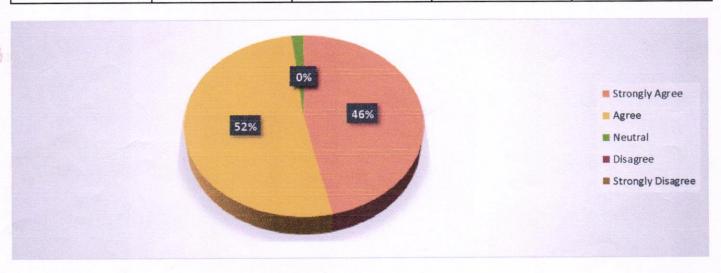

#### 1. The Course was interesting

| Strongly agree | Agree | Neutral | Disagree | Strongly Disagree |
|----------------|-------|---------|----------|-------------------|
| 25             | 23    | 07      | 00       | 00                |