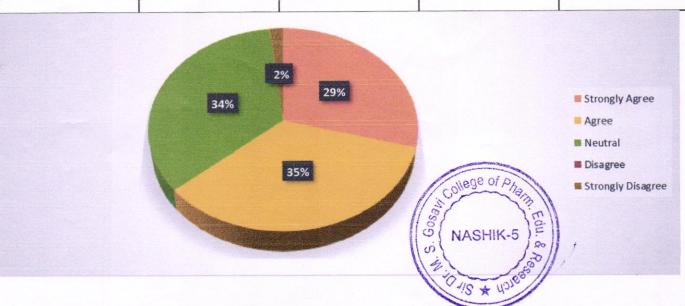

#### 0.2 The Course included about something I didn't know already?

| Strongly Agree | Agree | Neutral | Disagree          | Strongly<br>Disagree |
|----------------|-------|---------|-------------------|----------------------|
| 73             | 06    | 02      | 0                 | 0                    |
|                |       |         |                   |                      |
|                |       |         | t de la company   |                      |
|                | 7% 0% |         | strongly agree    |                      |
|                |       |         | ■ agree           |                      |
|                |       |         | ■ neutral         |                      |
|                |       |         | disagree          |                      |
|                |       |         | strongly disagree |                      |
|                | 90%   |         |                   |                      |
|                |       |         |                   |                      |
|                |       |         | on College or o   |                      |
|                |       |         | College or Page   | //                   |
|                |       |         | O (MASHILL IT     |                      |
|                |       | 1       | E                 | //                   |