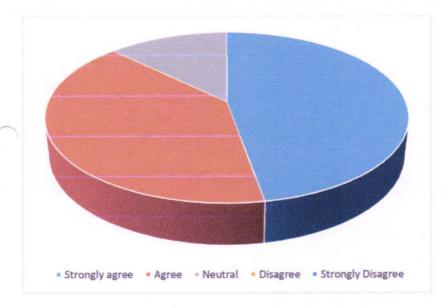

#### 1. The Course was interesting

| Strongly agree | Agree | Neutral | Disagree | Strongly Disagree |
|----------------|-------|---------|----------|-------------------|
| 25             | 23    | 07      | 00       | 00                |