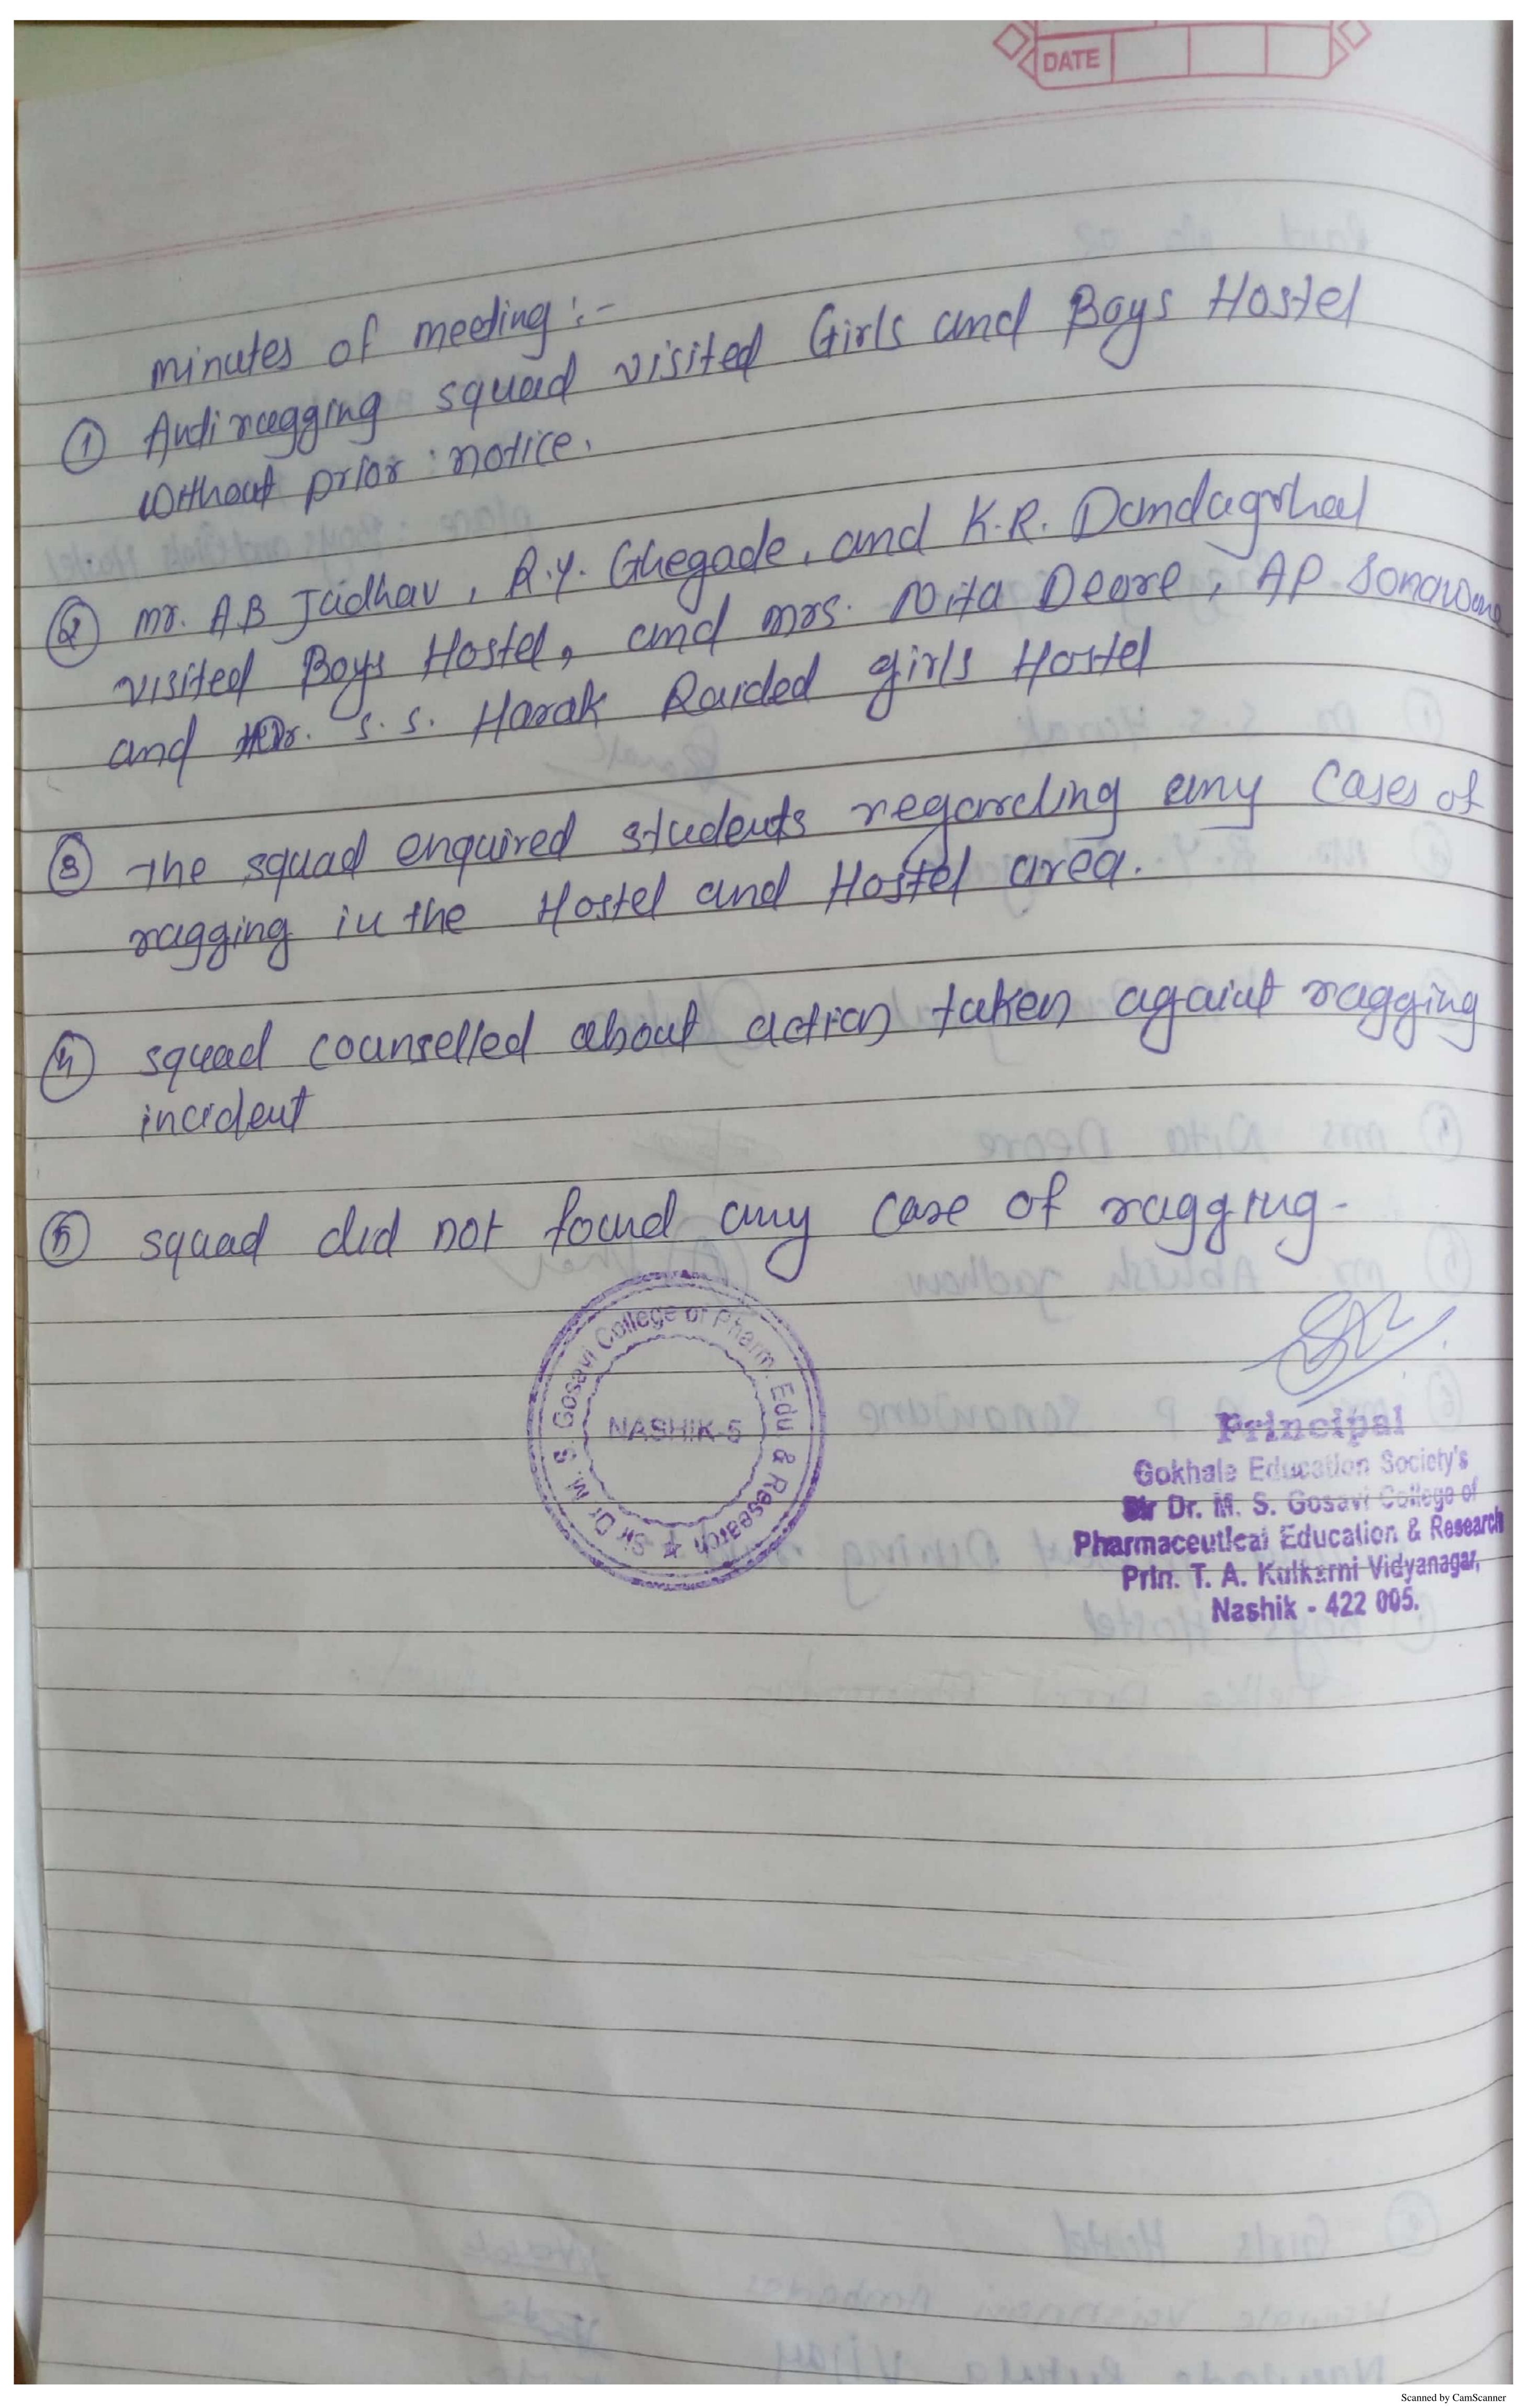

n room during lunch break without phiar notice. Mr. R.Y. Gehegade, Mr. kamluh pandguhal of Mr. A.B. Jadhar Wicket Boys common room + Dr. SJ. Have of Mrs. Nita Deale + Mrs. A.p. sonawane varded Girls Common room. 3 The squard enguired stadents regarding any cases of ragging in the college. The squad allo som counselled regarding ragging a ragging mydent. appealed Omonally any Busues thele Education Society's

Date: 30/01/2020 Time: 06:04 pm place: Boys and Bross Hastel Andi- Ragging 3quael-Dr. S.S. Harak. a mo. B. Y. Ghegade 3 mr. K.R. Dandagnihal - Jonyess (3) mrs. Nita Deore (3) mr. Abhish zadhav. mrs. A.P. sonawane resent During roud: Girls Hostel Atalak Kawale vaisnnew Ambadas 15te Nauvade Rutuga Vijay tends Suters Promour manohor AM ugale Offwala Sanjay wheretal Netal Nikita Rajendra





30 Jan 20/8 Rouid Mo-3 Academic orece, posking orea. common voom-Do. S. V. Amrudkar. mrs. A.s. paranjape. Da mr. s.s. Boraste, Morals nr. 18. R. Pandag shal, Soufer Mrs. As. Sonawana. minutes of Raid. with and projor Motice Raid nese attempted following a cademe 0 parking area. comman Room ragging observed

20 Aug 20/8 Academic year 2018-19 first year B. phasm Students Agenda! no awere studends abord ragging and To feel antiragging online form on an among movement website and it is tobe affidavide by student Do. S. V. Amoutkar. Sponm mos. A.s. paranjpe Mos. D.R. Male Mr. S.S. Boroste v. B. jadhau. w. mr. K.R. Dandagshæl. of meeting minute principal s.v. Amrutkor sir jutroduce students about Andi rogging cell, and examples of

7019 How to \$11 Josom. and duly affreday J.S. Boroste arlin