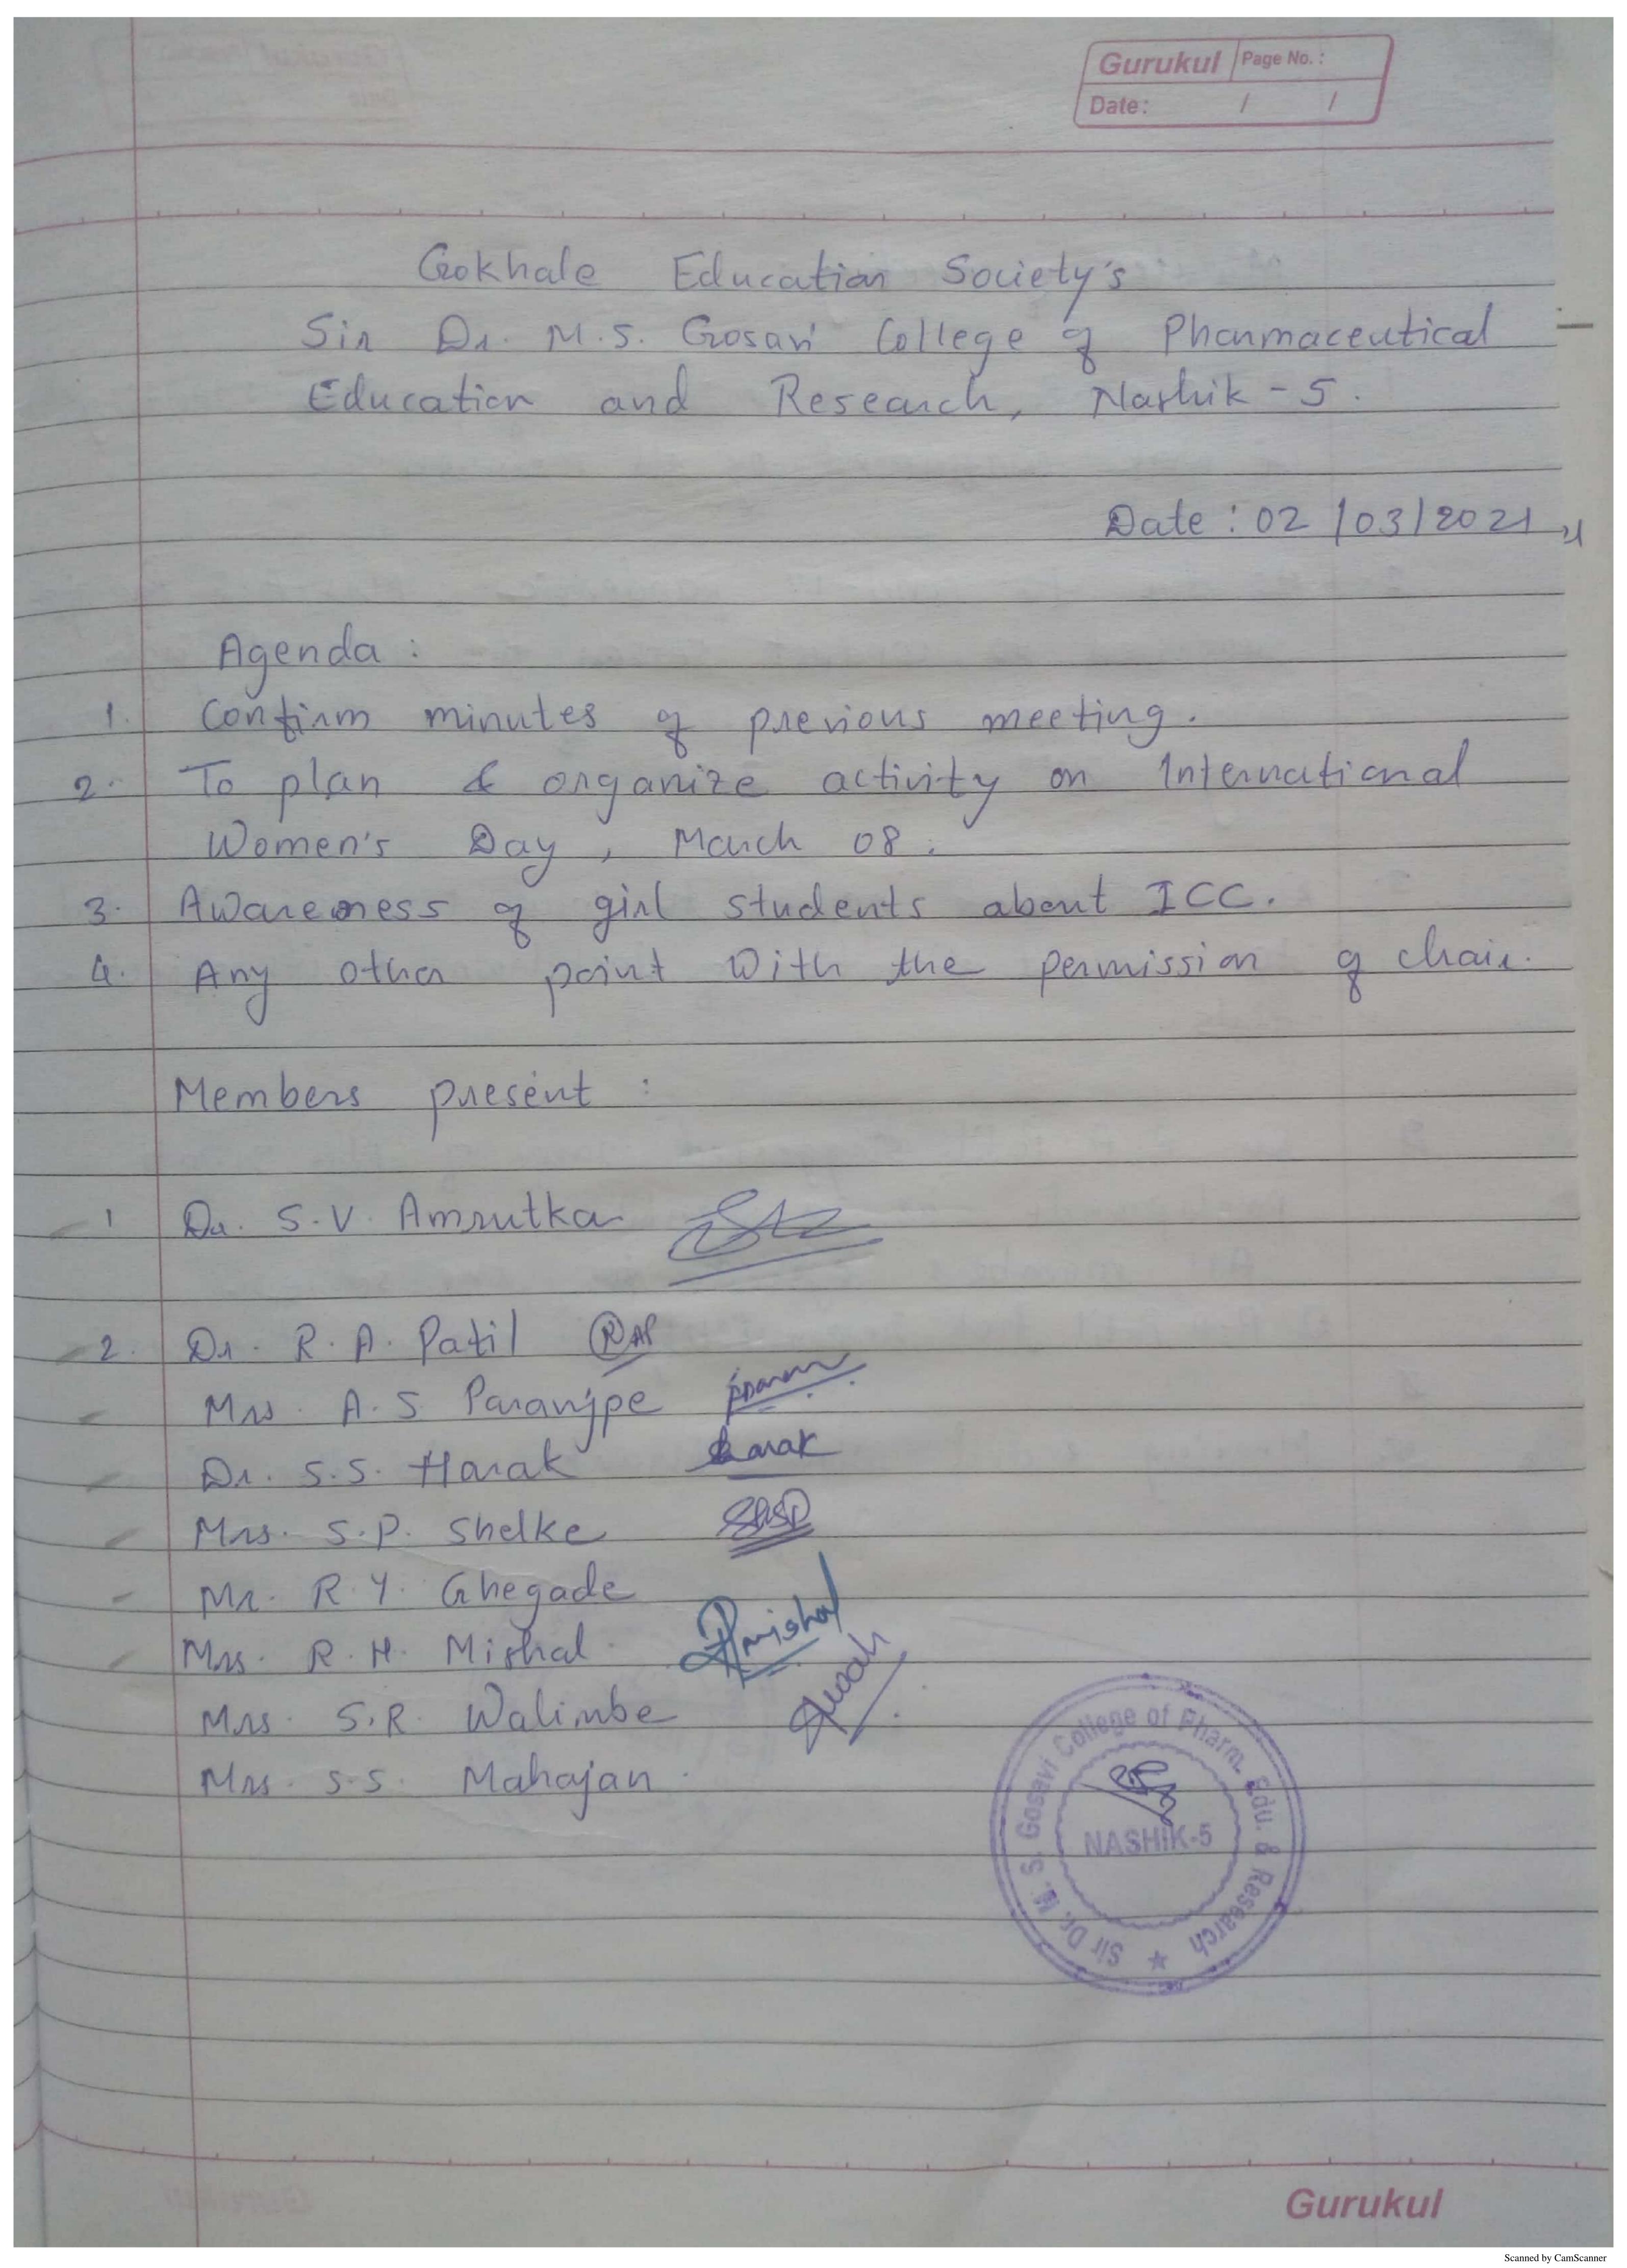

conducted meetings regularly. Minutes of meetings are recorded in ICC register.

Complaints received: NIL

B

Date: 02.08.202 1. Confirm minutes of previous meeting. 2. Composition of ICC 3. Any other point with the permission of the Members present: Du. S.V. Amrutka. C Dr. R. P. Pati) (PM) Mrs. A.S. Paranjec \$Ronalc Mm. s.p. Shelke Mrs. R. H. Mighal My. 5.5. marhayo

Minutes & meeting: Dr. R. A. Patil gread minutes of previous 2 Due confirmed meeting members 2. Mrs. A.S. Paranjee discussed composition, committee w.r.t. academic committees. It was suggested to appoint one member as member secretary. All members approved name of Dr. S.S. Hu as Member secretary Presiding officer enquired abonit receipt any couplaint. There were we complaint related to honorgsment. Meeting ended with thanks to the chair