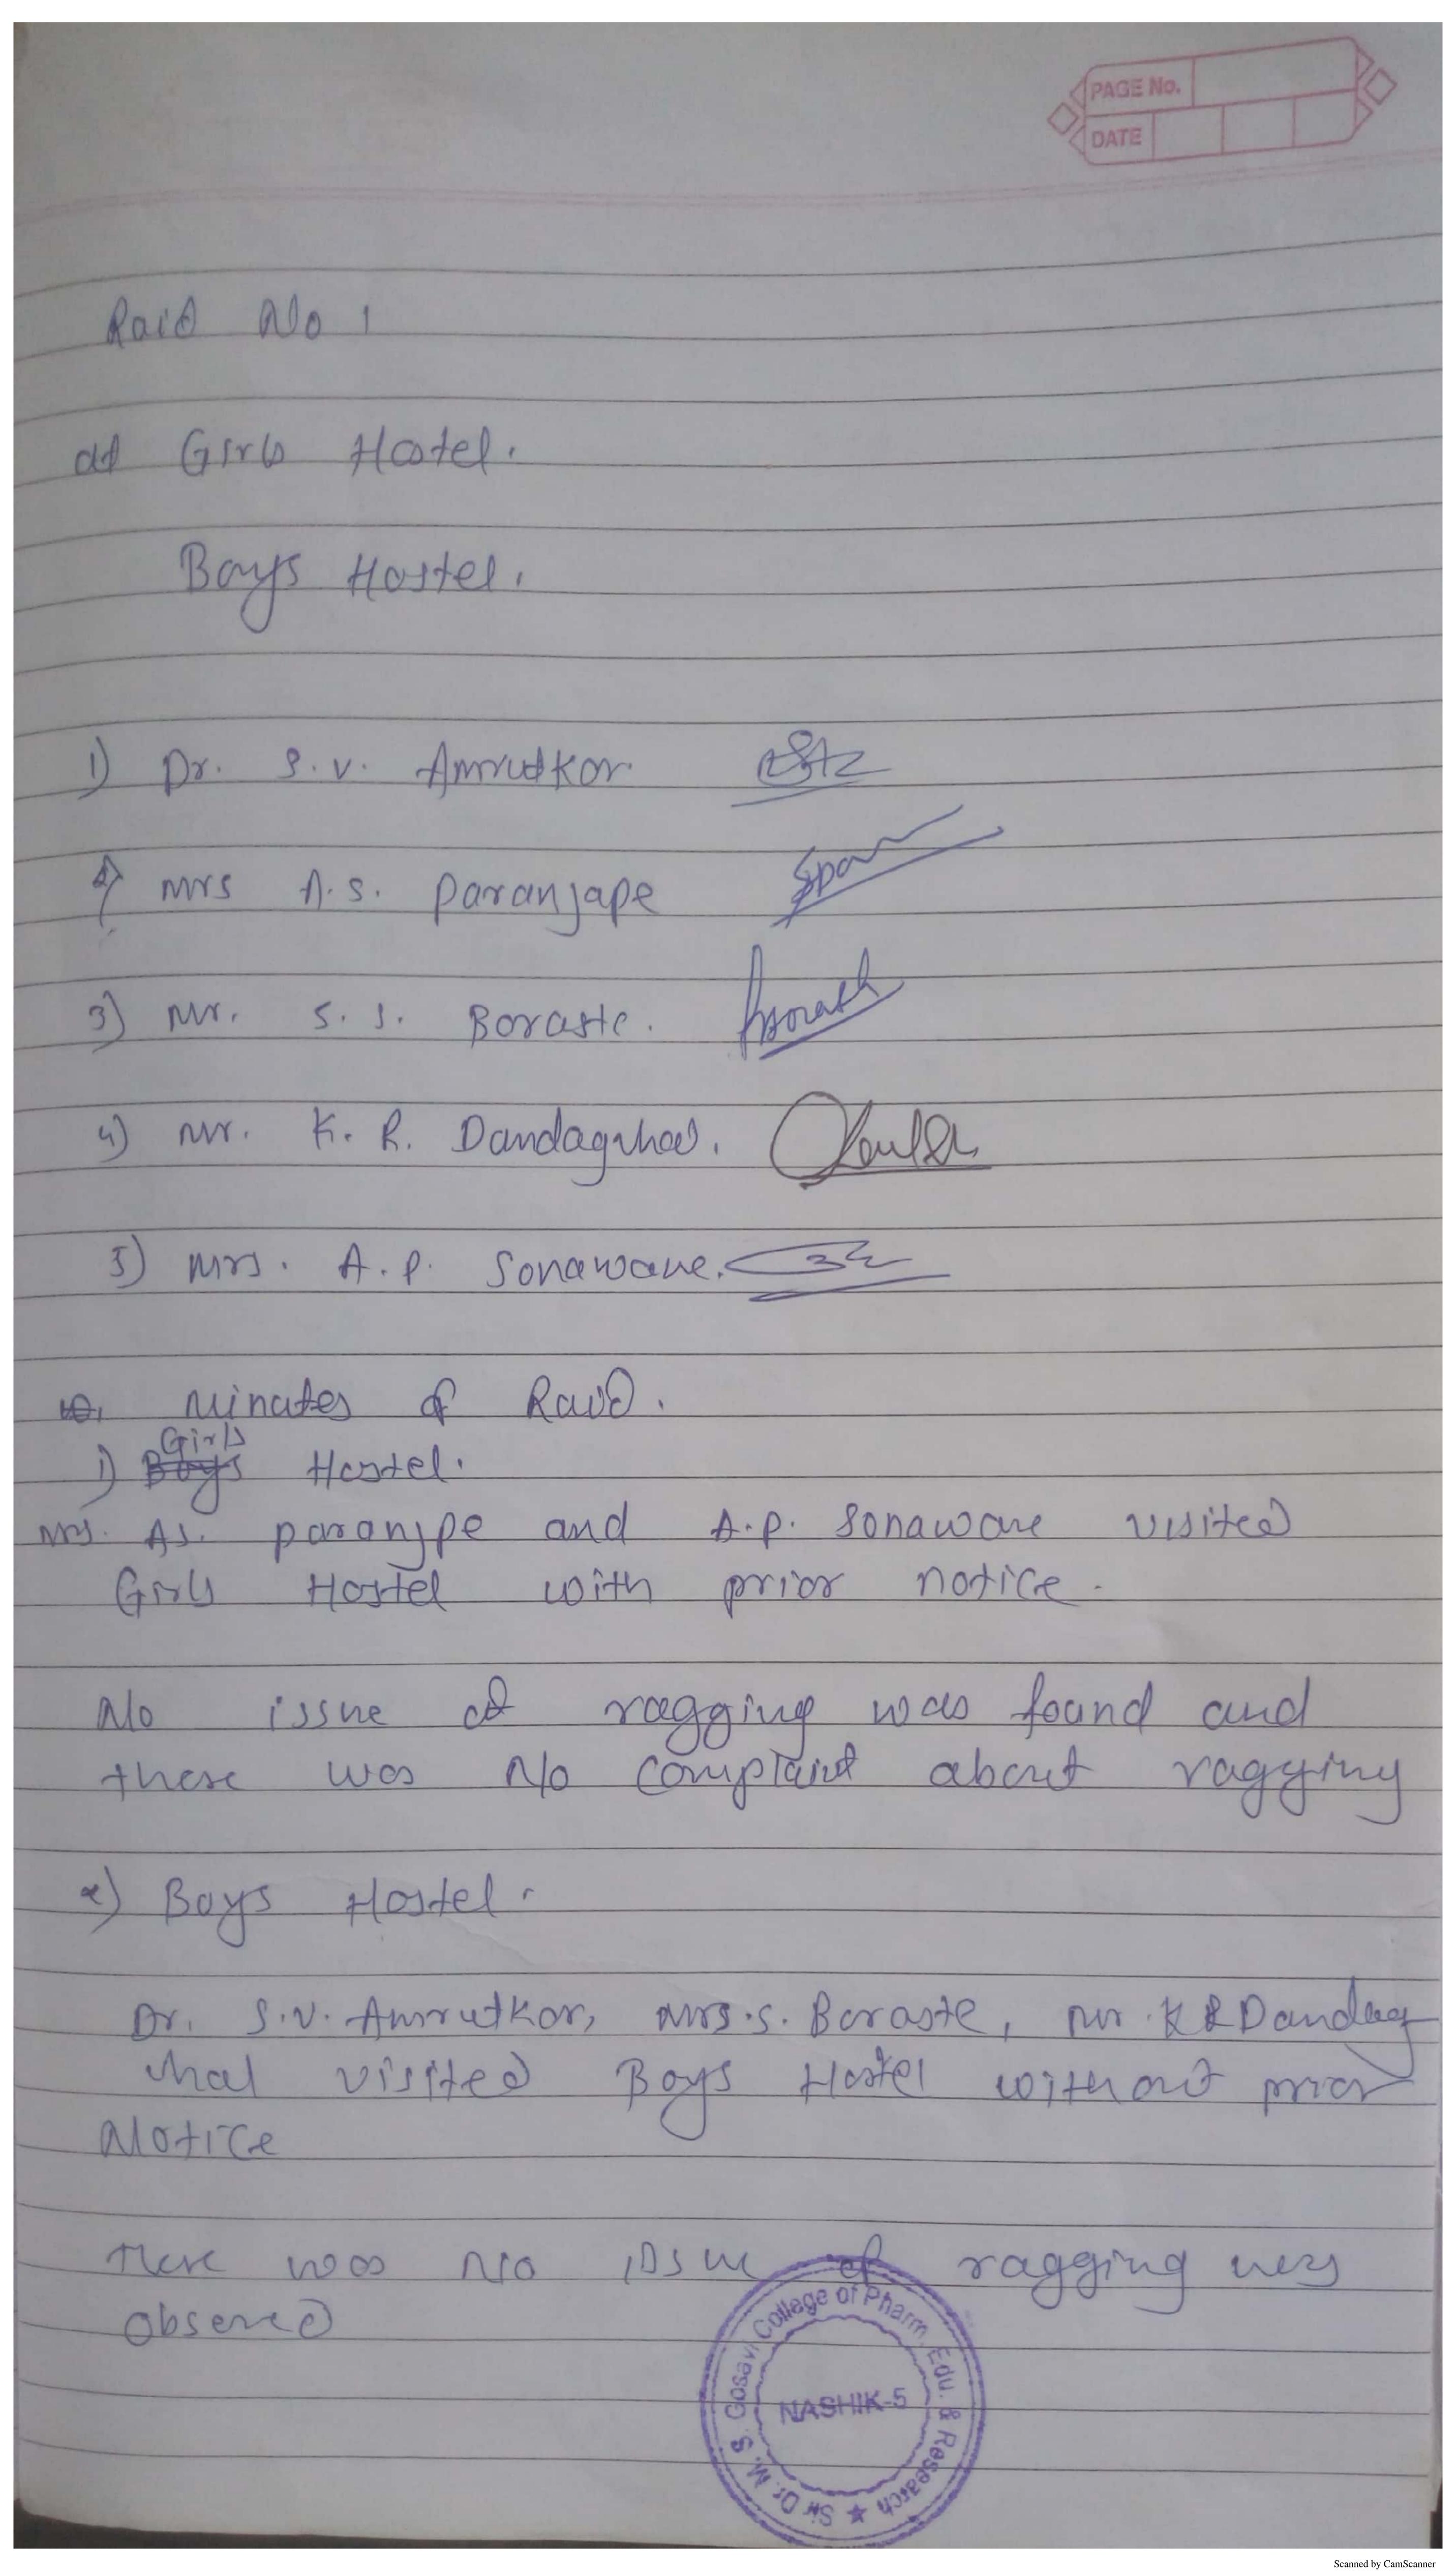

room during lunch break without phiar notice. Mr. R.Y. Gehegade, Mr. kamluh pandguhal of Mr. A.B. Jadhar Wicket Boys common room + Dr. SJ. Have of Mrs. Nita Deale + Mrs. A.p. sonawane varded Girls Common room. 3 The squard enguired stadents regarding any cases of ragging in the college. The squad allo som counselled regarding ragging a ragging mydent. appealed Omonally any Busues thele Education Society's

Date: 30/01/2020 Time: 06:04 pm place: Boys and Bross Hastel Andi- Ragging 3quael-Dr. S.S. Harak. a mo. B. Y. Ghegade 3 mr. K.R. Dandagnihal - Jonyess (3) mrs. Nita Deore (3) mr. Abhish zadhav. mrs. A.P. sonawane resent During roud: Girls Hostel Atalak Kawale vaisnnew Ambadas 15te Nauvade Rutuga Vijay tends Suters Promour manohor AM ugale Offwala Sanjay wheretal Netal Nikita Rajendra





30 Jan 20/8 Rouid Mo-3 Academic orece, posking orea. common voom-Do. S. V. Amrudkar. mrs. A.s. paranjape. Da mr. s.s. Boraste, Morals nr. 18. R. Pandag shal, Soufer Mrs. As. Sonawana. minutes of Raid. with and projor Motice Raid nese attempted following a cademe 0 parking area. comman Room ragging observed

20 Aug 20/8 Academic year 2018-19 first year B. phasm Students Agenda! no awere studends abord ragging and To feel antiragging online form on an among movement website and it is tobe affidavide by student Do. S. V. Amoutkar. Sponm mos. A.s. paranjpe Mos. D.R. Male Mr. S.S. Boroste v. B. jadhau. w. mr. K.R. Dandagshæl. of meeting minute principal s.v. Amrutkor sir jutroduce students about Andi rogging cell, and examples of

7019 How to \$11 Josom. and duly affreday J.S. Boroste arline