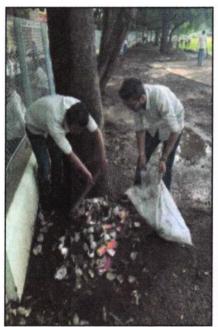

#### I) Cleanliness Drive to strengthen Swachh Bharat Abhiyan (Aug. 17, 2017)

As a part of green campus initiative and to strengthen Swachh Bharat Abhiyan, institute organizes cleanliness drive in the campus. Students actively took an initiatives for cleaning, collection and segregation of waste/garbage from college premises.

GES's Sir Dr. M. S. Gosavi College of Pharmaceutical Education and Research, Prin. T. A. Kulkarni Vidyanagar, College Road, Nashik 422005, MS 10101A

GES's Sir Dr. M. S. Gosavi College of Pharmaceutical Education and Research, Prin. T. A. Kulkarni Vidyanagar, College Road, Nashik-422005 W.S. INDIA

GES's Sir Dr. M. S. Gosavi College of Pharmaceutical Education and Research, Prin. T. A. Kulkarni Vidyanagar, College Road, Nashik-422003 MS, INDIA