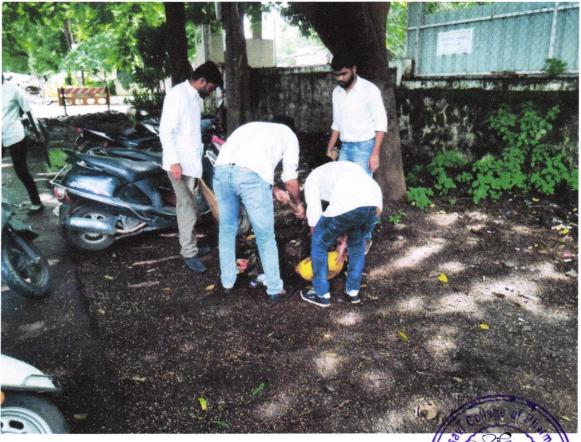

#### I) Cleanliness Drive to strengthen Swachh Bharat Abhiyan (Aug. 17, 2017)

As a part of green campus initiative and to strengthen Swachh Bharat Abhiyan, institute organizes cleanliness drive in the campus. Students actively took an initiatives for cleaning, collection and segregation of waste/garbage from college premises.