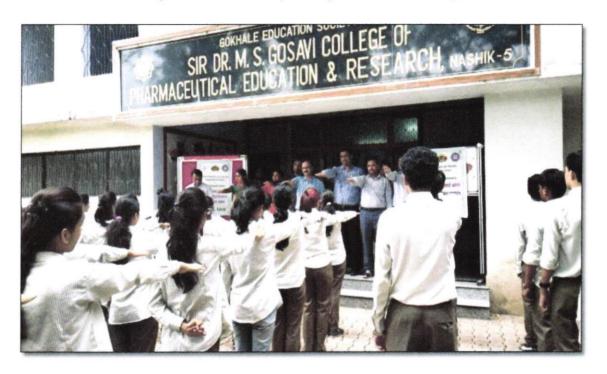

#### I) Cleanliness Drive to strengthen Swachh Bharat Abhiyan (Aug. 17, 2017)

As a part of green campus initiative and to strengthen Swachh Bharat Abhiyan, institute organizes cleanliness drive in the campus. Students actively took an initiatives for cleaning, collection and segregation of waste/garbage from college premises.

GES's Sir Dr. M. S. Gosavi College of Pharmaceutical Education and Research, Prin. T. A. Kulkarni Vidyanagar, College Road, Nashik 422005, MS 10101A

GES's Sir Dr. M. S. Gosavi College of Pharmaceutical Education and Research, Prin. T. A. Kulkarni Vidyanagar, College Road, Nashik-422005 W.S. INDIA

GES's Sir Dr. M. S. Gosavi College of Pharmaceutical Education and Research, Prin. T. A. Kulkarni Vidyanagar, College Road, Nashik-422003 MS, INDIA