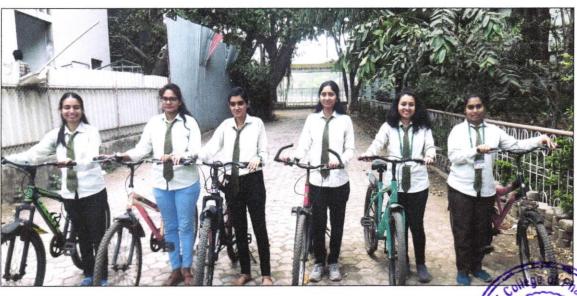

#### VII) International Cycle Day Celebration (June 3, 2021)

According to the World Health Organization (WHO), safe infrastructure for walking and cycling is also a pathway for achieving greater health equity. For the poorest urban sector, who often cannot afford private vehicles, walking and cycling can provide a form of transport while reducing the risk of heart disease, stroke, certain cancers, diabetes, and even death. World Bicycle Day draws attention to the benefits of using the bicycle - a simple, affordable, clean and environmentally fit sustainable means of transportation. The bicycle contributes to cleaner air and less congestion and makes education, health care and other social services more accessible to the most vulnerable populations. Institute celebrate the world bicycle day (June 3) as a part of green campus initiative.

GES's Sir Dr. M. S. Gosavi College of Pharmaceutical Education and Research, 45 Prin. T. A. Kulkarni Vidyanagar, College Road, Nashik-422005, MS, INDIA