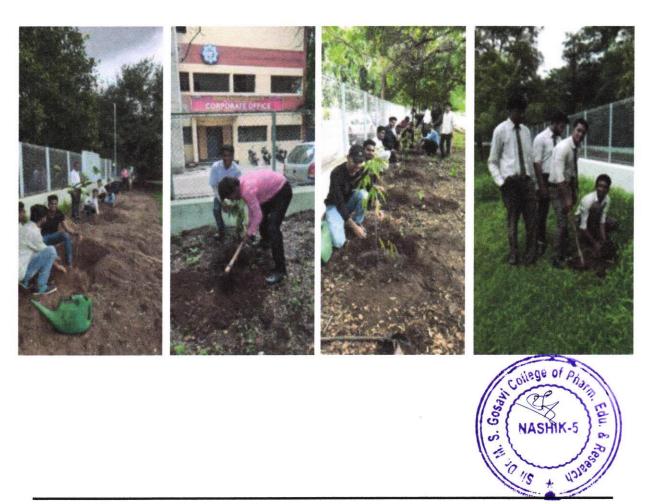

#### II) Tree Plantation (July 18, 2018)

Tree plantation in the institute is a great initiative to promote environmental conservation and sustainable development. It is a simple yet effective way to contribute to the global efforts of combating climate change and reducing carbon footprint. Tree plantation is organized as a part of a larger environmental campaign or as a standalone activity.

The students can work together to identify suitable areas for planting trees on campus, such as along the pathways, near the buildings, or in the open spaces. They can also select appropriate tree species that are native to the region, easy to maintain, and provide ecological benefits like oxygen generation, carbon sequestration, and habitat creation. During the event, the students can learn about the importance of trees in the ecosystem, the benefits of sustainable development, and the role of individual actions in mitigating climate change.

Shri. S. M. Gosavi, Establishment Director- GES, Dr. S. V. Amrutkar, Principal, Mr. R. Y. Ghegade, Program Officer- NSS Unit, Mr. K. R. Dandgvhal, Assistant Professor, Pharm. Chemistry, students and staff members were actively participated in Tree plantation drive. After the tree plantation event, the institute monitor the growth and health of the trees and provide regular care and maintenance as needed.

GES's Sir Dr. M. S. Gosavi College of Pharmaceutical Education and Research, Prin. T. A. Kulkarni Vidyanagar, College Road, Nashik-422005, MS, INDIA