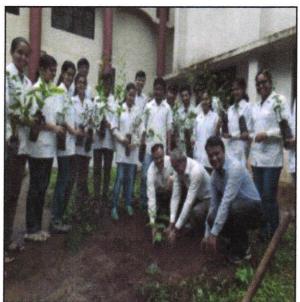

#### II) Tree Plantation (July 18, 2018)

Tree plantation in the institute is a great initiative to promote environmental conservation and sustainable development. It is a simple yet effective way to contribute to the global efforts of combating climate change and reducing carbon footprint. Tree plantation is organized as a part of a larger environmental campaign or as a standalone activity.

The students can work together to identify suitable areas for planting trees on campus, such as along the pathways, near the buildings, or in the open spaces. They can also select appropriate tree species that are native to the region, easy to maintain, and provide ecological benefits like oxygen generation, carbon sequestration, and habitat creation. During the event, the students can learn about the importance of trees in the ecosystem, the benefits of sustainable development, and the role of individual actions in mitigating climate change.

Shri. S. M. Gosavi, Establishment Director- GES, Dr. S. V. Amrutkar, Principal, Mr. R. Y. Ghegade, Program Officer- NSS Unit, Mr. K. R. Dandgvhal, Assistant Professor, Pharm. Chemistry, students and staff members were actively participated in Tree plantation drive. After the tree plantation event, the institute monitor the growth and health of the trees and provide regular care and maintenance as needed.