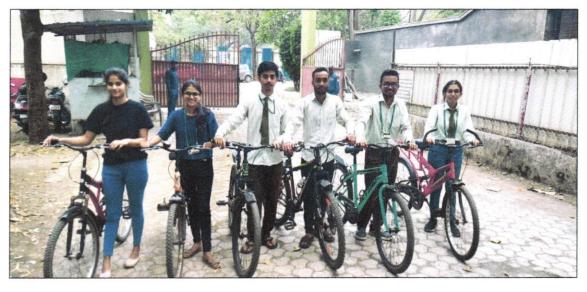

#### VII) International Cycle Day Celebration (June 3, 2021)

According to the World Health Organization (WHO), safe infrastructure for walking and cycling is also a pathway for achieving greater health equity. For the poorest urban sector, who often cannot afford private vehicles, walking and cycling can provide a form of transport while reducing the risk of heart disease, stroke, certain cancers, diabetes, and even death. World Bicycle Day draws attention to the benefits of using the bicycle - a simple, affordable, clean and environmentally fit sustainable means of transportation. The bicycle contributes to cleaner air and less congestion and makes education, health care and other social services more accessible to the most vulnerable populations. Institute celebrate the world bicycle day (June 3) as a part of green campus initiative.

GES's Sir Dr. M. S. Gosavi College of Pharmaceutical Education and Research, 45 Prin. T. A. Kulkarni Vidyanagar, College Road, Nashik-422005, MS, INDIA