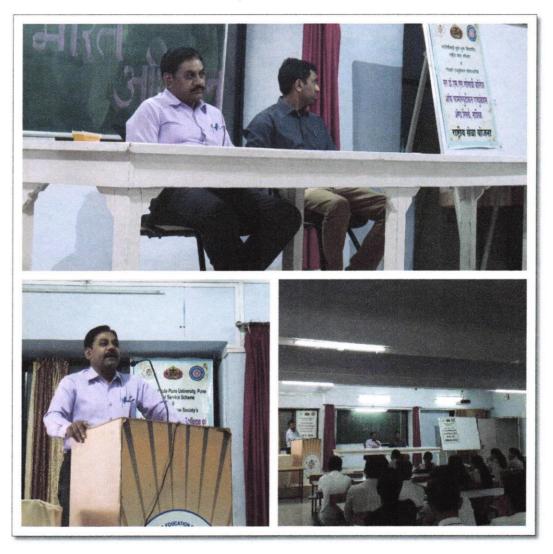

#### III) Awareness program on Swachh Bharat Abhiyan (Oct. 01, 2018)

Swachh Bharat Abhiyan is a national cleanliness campaign launched by the Government of India in 2014. With this view, NSS unit of institute organized an expert session of Prof. Uttam Ugale, Vice-Principal of HPT Arts & RYK Science Junior College, Nashik. During the session, Prof. Uttam Ugale focused several objectives of Swachh Bharat Abhiyan such as increasing public awareness about sanitation and hygiene, providing access to sanitation facilities, and improving waste management. The program was jointly shared by Mr. R. Y. Ghegade, Program Officer- NSS Unit and Mr. S. S. Boraste, SDO of institute.

#### IV) Swachhata Rally (Oct. 03, 2018)

Swachhata Rally is a campaigns that promote cleanliness and sanitation. NSS Unit of the institute organized the rally with the aim of raising awareness about the importance of cleanliness and promoting hygiene practices. Mr. R. Y. Ghegade and Mr. H. U. Chikhale delivered an interactive session to promote awareness about the importance of cleanliness and hygiene. These sessions may cover topics such as proper waste disposal, the importance of hand washing, and the impact of pollution on public health.