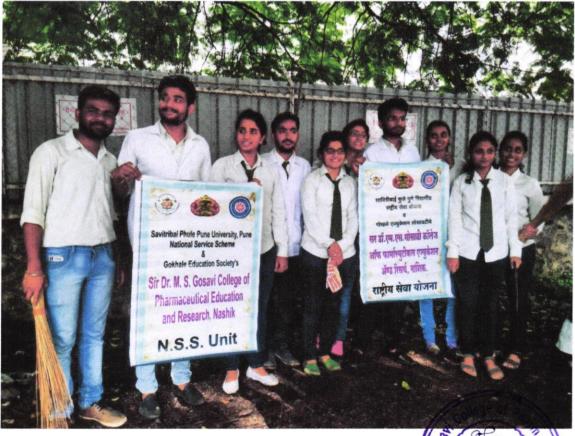

#### II) Tree Plantation (July 18, 2018)

Tree plantation in the institute is a great initiative to promote environmental conservation and sustainable development. It is a simple yet effective way to contribute to the global efforts of combating climate change and reducing carbon footprint. Tree plantation is organized as a part of a larger environmental campaign or as a standalone activity.

The students can work together to identify suitable areas for planting trees on campus, such as along the pathways, near the buildings, or in the open spaces. They can also select appropriate tree species that are native to the region, easy to maintain, and provide ecological benefits like oxygen generation, carbon sequestration, and habitat creation. During the event, the students can learn about the importance of trees in the ecosystem, the benefits of sustainable development, and the role of individual actions in mitigating climate change.

Shri. S. M. Gosavi, Establishment Director- GES, Dr. S. V. Amrutkar, Principal, Mr. R. Y. Ghegade, Program Officer- NSS Unit, Mr. K. R. Dandgvhal, Assistant Professor, Pharm. Chemistry, students and staff members were actively participated in Tree plantation drive. After the tree plantation event, the institute monitor the growth and health of the trees and provide regular care and maintenance as needed.

GES's Sir Dr. M. S. Gosavi College of Pharmaceutical Education and Research, Prin. T. A. Kulkarni Vidyanagar, College Road, Nashik-422005, MS, INDIA