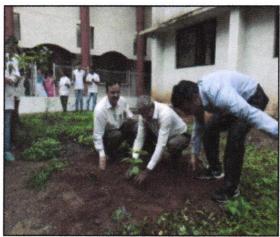

#### II) Tree Plantation (July 18, 2018)

Tree plantation in the institute is a great initiative to promote environmental conservation and sustainable development. It is a simple yet effective way to contribute to the global efforts of combating climate change and reducing carbon footprint. Tree plantation is organized as a part of a larger environmental campaign or as a standalone activity.

The students can work together to identify suitable areas for planting trees on campus, such as along the pathways, near the buildings, or in the open spaces. They can also select appropriate tree species that are native to the region, easy to maintain, and provide ecological benefits like oxygen generation, carbon sequestration, and habitat creation. During the event, the students can learn about the importance of trees in the ecosystem, the benefits of sustainable development, and the role of individual actions in mitigating climate change.

Shri. S. M. Gosavi, Establishment Director- GES, Dr. S. V. Amrutkar, Principal, Mr. R. Y. Ghegade, Program Officer- NSS Unit, Mr. K. R. Dandgvhal, Assistant Professor, Pharm. Chemistry, students and staff members were actively participated in Tree plantation drive. After the tree plantation event, the institute monitor the growth and health of the trees and provide regular care and maintenance as needed.