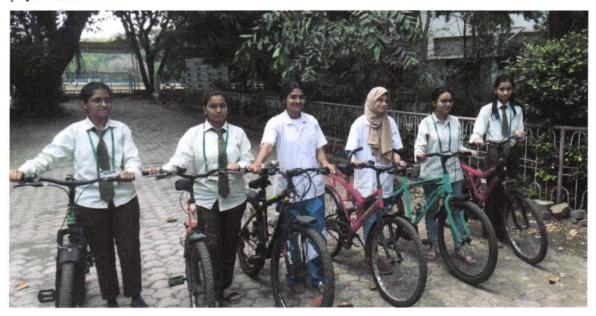

#### VII) International Cycle Day Celebration (June 3, 2021)

According to the World Health Organization (WHO), safe infrastructure for walking and cycling is also a pathway for achieving greater health equity. For the poorest urban sector, who often cannot afford private vehicles, walking and cycling can provide a form of transport while reducing the risk of heart disease, stroke, certain cancers, diabetes, and even death. World Bicycle Day draws attention to the benefits of using the bicycle - a simple, affordable, clean and environmentally fit sustainable means of transportation. The bicycle contributes to cleaner air and less congestion and makes education, health care and other social services more accessible to the most vulnerable populations. Institute celebrate the world bicycle day (June 3) as a part of green campus initiative.

GES's Sir Dr. M. S. Gosavi College of Pharmaceutical Education and Research, 45 Prin. T. A. Kulkarni Vidyanagar, College Road, Nashik-422005, MS, INDIA