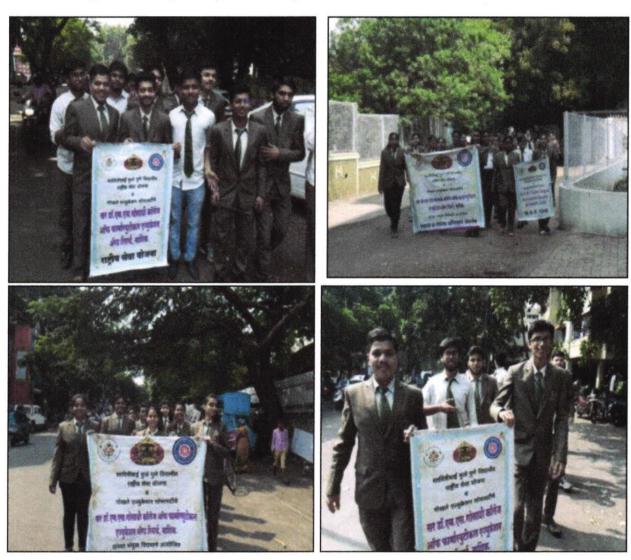

#### IV) Swachhata Rally (Oct. 03, 2018)

Swachhata Rally is a campaigns that promote cleanliness and sanitation. NSS Unit of the institute organized the rally with the aim of raising awareness about the importance of cleanliness and promoting hygiene practices. Mr. R. Y. Ghegade and Mr. H. U. Chikhale delivered an interactive session to promote awareness about the importance of cleanliness and hygiene. These sessions may cover topics such as proper waste disposal, the importance of hand washing, and the impact of pollution on public health.

NSS Volunteers actively participated in Swachhata Rally

GES's Sir Dr. M. S. Gosavi College of Pharmaceutical Education and Research, Prin. T. A. Kulkarni Vidyanagar, College Road, Nashik-422005, MS, INDIA