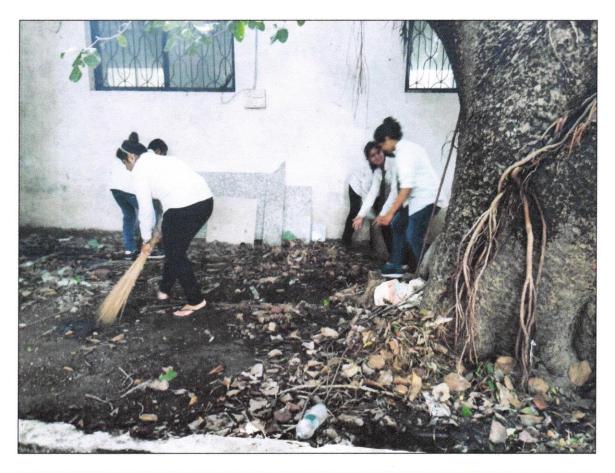

#### I) Cleanliness Drive to strengthen Swachh Bharat Abhiyan (Aug. 17, 2017)

As a part of green campus initiative and to strengthen Swachh Bharat Abhiyan, institute organizes cleanliness drive in the campus. Students actively took an initiatives for cleaning, collection and segregation of waste/garbage from college premises.