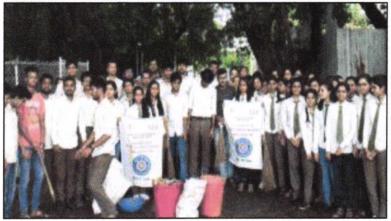

#### I) Cleanliness Drive to strengthen Swachh Bharat Abhiyan (Aug. 17, 2017)

As a part of green campus initiative and to strengthen Swachh Bharat Abhiyan, institute organizes cleanliness drive in the campus. Students actively took an initiatives for cleaning, collection and segregation of waste/garbage from college premises.

GES's Sir Dr. M. S. Gosavi College of Pharmaceutical Education and Research, Prin. T. A. Kulkarni Vidyanagar, College Road, Nashik 422005, MS 10101A

GES's Sir Dr. M. S. Gosavi College of Pharmaceutical Education and Research, Prin. T. A. Kulkarni Vidyanagar, College Road, Nashik-422005 W.S. INDIA

GES's Sir Dr. M. S. Gosavi College of Pharmaceutical Education and Research, Prin. T. A. Kulkarni Vidyanagar, College Road, Nashik-422003 MS, INDIA