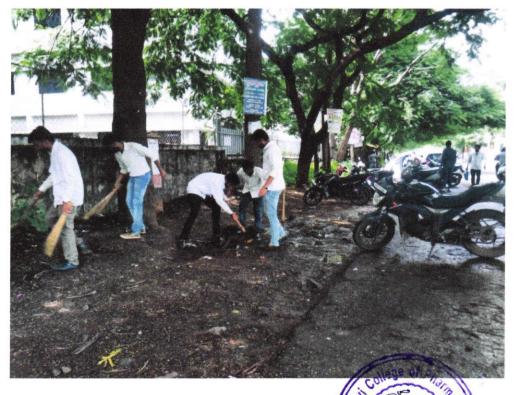

#### I) Cleanliness Drive to strengthen Swachh Bharat Abhiyan (Aug. 17, 2017)

As a part of green campus initiative and to strengthen Swachh Bharat Abhiyan, institute organizes cleanliness drive in the campus. Students actively took an initiatives for cleaning, collection and segregation of waste/garbage from college premises.