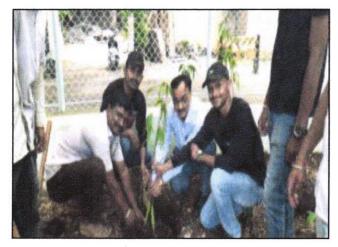

#### II) Tree Plantation (July 18, 2018)

Tree plantation in the institute is a great initiative to promote environmental conservation and sustainable development. It is a simple yet effective way to contribute to the global efforts of combating climate change and reducing carbon footprint. Tree plantation is organized as a part of a larger environmental campaign or as a standalone activity.

The students can work together to identify suitable areas for planting trees on campus, such as along the pathways, near the buildings, or in the open spaces. They can also select appropriate tree species that are native to the region, easy to maintain, and provide ecological benefits like oxygen generation, carbon sequestration, and habitat creation. During the event, the students can learn about the importance of trees in the ecosystem, the benefits of sustainable development, and the role of individual actions in mitigating climate change.

Shri. S. M. Gosavi, Establishment Director- GES, Dr. S. V. Amrutkar, Principal, Mr. R. Y. Ghegade, Program Officer- NSS Unit, Mr. K. R. Dandgvhal, Assistant Professor, Pharm. Chemistry, students and staff members were actively participated in Tree plantation drive. After the tree plantation event, the institute monitor the growth and health of the trees and provide regular care and maintenance as needed.

GES's Sir Dr. M. S. Gosavi College of Pharmaceutical Education and Research, Prin. T. A. Kulkarni Vidyanagar, College Road, Nashik-422005, MS, INDIA