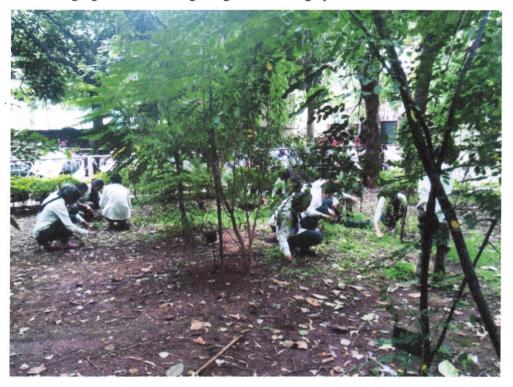

#### II) Tree Plantation (July 18, 2018)

Tree plantation in the institute is a great initiative to promote environmental conservation and sustainable development. It is a simple yet effective way to contribute to the global efforts of combating climate change and reducing carbon footprint. Tree plantation is organized as a part of a larger environmental campaign or as a standalone activity.

The students can work together to identify suitable areas for planting trees on campus, such as along the pathways, near the buildings, or in the open spaces. They can also select appropriate tree species that are native to the region, easy to maintain, and provide ecological benefits like oxygen generation, carbon sequestration, and habitat creation. During the event, the students can learn about the importance of trees in the ecosystem, the benefits of sustainable development, and the role of individual actions in mitigating climate change.

Shri. S. M. Gosavi, Establishment Director- GES, Dr. S. V. Amrutkar, Principal, Mr. R. Y. Ghegade, Program Officer- NSS Unit, Mr. K. R. Dandgvhal, Assistant Professor, Pharm. Chemistry, students and staff members were actively participated in Tree plantation drive. After the tree plantation event, the institute monitor the growth and health of the trees and provide regular care and maintenance as needed.