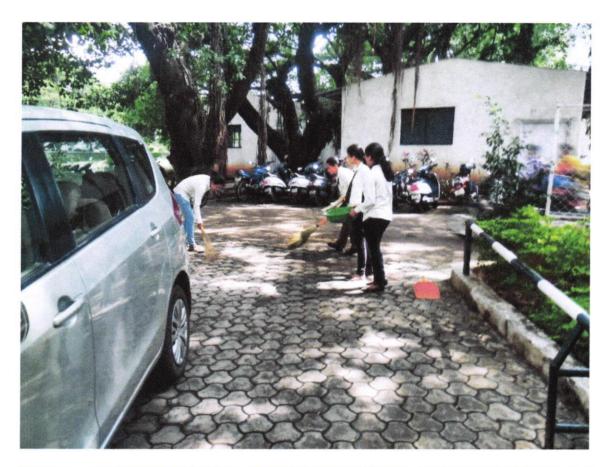

#### I) Cleanliness Drive to strengthen Swachh Bharat Abhiyan (Aug. 17, 2017)

As a part of green campus initiative and to strengthen Swachh Bharat Abhiyan, institute organizes cleanliness drive in the campus. Students actively took an initiatives for cleaning, collection and segregation of waste/garbage from college premises.

GES's Sir Dr. M. S. Gosavi College of Pharmaceutical Education and Research, Prin. T. A. Kulkarni Vidyanagar, College Road, Nashik 422005, MS 10101A

GES's Sir Dr. M. S. Gosavi College of Pharmaceutical Education and Research, Prin. T. A. Kulkarni Vidyanagar, College Road, Nashik-422005 W.S. INDIA

GES's Sir Dr. M. S. Gosavi College of Pharmaceutical Education and Research, Prin. T. A. Kulkarni Vidyanagar, College Road, Nashik-422003 MS, INDIA