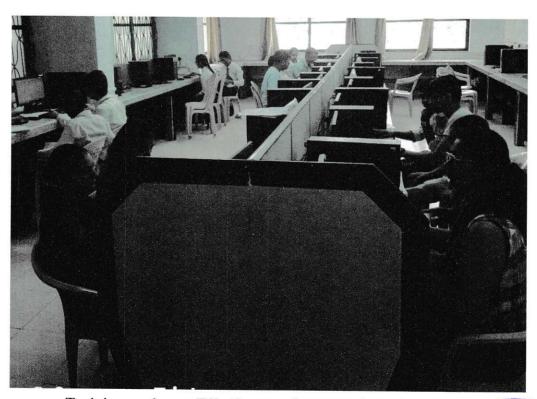

# Academic Year 2021 - 22

- Name of the Event: Expert session Effective Use of Power point Presentation Software.
- Date: Friday, 8th Jan. 2022
- No. of Participants: 37
- Name of Speaker: Mr. Kamlesh R Dandagvhal, MSGCOPER
- Venue: Computer Lab, Sir Dr. M.S.Gosavi College of Pharmaceutical Education and Research, Nashik

groups of Student engage in making PowerPoint presentation

Training session on Effective use of power point presentation

GES's Sir Dr. M. S. Gosavi College of Pharmaceutical Education and Research Prin. T. A. Kulkarni Vidyanagar, College Road, Nashik-422005, MS, INDIA

#### Report on Effective use of PowerPoint presentation

Gokhale Education Society's Sir Dr. M. S. Gosavi College of Pharmaceutical Education and Research, Nashik, organized a training session Effective use of power point presentation on Saturday, 08 Jan 2022.

Mr. Kamlesh R. Dandagvhal demonstrated the power point presentation software and use of various tools in it. He focused on how to prepare animation, use of various shapes in it. Addition of sound, Diagrams and Figures. The session took place in computer lab batch wise in group of three student. He also mentioned some short-keys in powerpoint making. How to download various types of templet and their particular use. Around 37 students attended the Session. This session will be helpful for student for preparing PowerPoint presentation, project work, oral presentation.