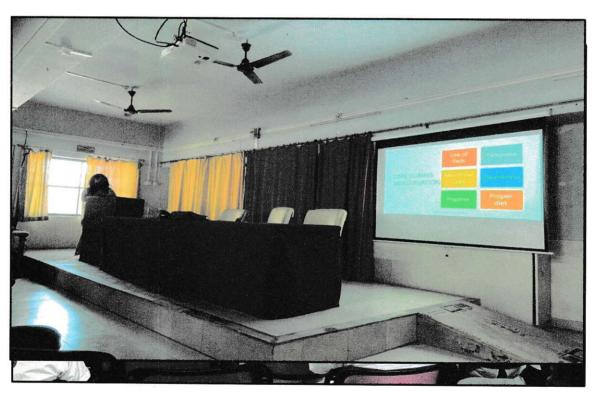

# Academic Year 2021 - 22

- Name of the Event: Expert session Effective Use of Power point Presentation Software.
- Date: Friday, 8th Jan. 2022
- No. of Participants: 37
- Name of Speaker: Mr. Kamlesh R Dandagvhal, MSGCOPER
- Venue: Computer Lab, Sir Dr. M.S.Gosavi College of Pharmaceutical Education and Research, Nashik

groups of Student engage in making PowerPoint presentation

Training session on Effective use of power point presentation

GES's Sir Dr. M. S. Gosavi College of Pharmaceutical Education and Research Prin. T. A. Kulkarni Vidyanagar, College Road, Nashik-422005, MS, INDIA

#### Report on Effective use of PowerPoint presentation

Gokhale Education Society's Sir Dr. M. S. Gosavi College of Pharmaceutical Education and Research, Nashik, organized a training session Effective use of power point presentation on Saturday, 08 Jan 2022.

Mr. Kamlesh R. Dandagvhal demonstrated the power point presentation software and use of various tools in it. He focused on how to prepare animation, use of various shapes in it. Addition of sound, Diagrams and Figures. The session took place in computer lab batch wise in group of three student. He also mentioned some short-keys in powerpoint making. How to download various types of templet and their particular use. Around 37 students attended the Session. This session will be helpful for student for preparing PowerPoint presentation, project work, oral presentation.