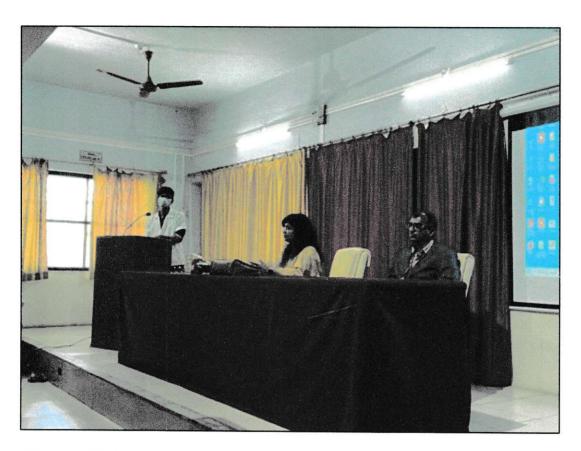

#### Report on "Self-Employment and Skill Development Program"

Gokhale Education Society's Sir Dr. M.S.Gosavi College of Pharmaceutical Education and Research, Nashik, had organized a Program on "Self-Employment and Skill Development Programme" on 23<sup>rd</sup> February 2022.

The program was inaugurated by Dr. Sapna Mathure, Assistant Professor, JDC Byto College of Management, Nashik. Prof S.S. Boraste, gave a brief introduction about the Board of Student Development and speakers.

Resource persons for the seminar were

- Dr. Sapna Mathure, Assistant Professor at JDC Bytco College of Management, Nashik. Topic: How to Prepare for the Interview.
- 2. Dr. Mugdha Joshi, Assistant Professor at JDC Bytco College of Management, Nashik. Topic: How to Write a Resume

The first session was by Dr. Sapna Mathure, he spoke on the topic: How to prepare for the Interview. In these lectures, he made emphasis on Tips for facing a successful interview. She focused on the traits required for creating an impression during the interview. She also emphasized on Do & don'ts to be practiced during the course of the interview.

Second session by Dr. Mugdha Joshi, Assistant Professor at JDC Bytco College of Management, Nashik. Topic: How to write a resume. She described the importance of resume writing in grabbing the right opportunity in the heavily competitive market. According to her, a good resume will help companies as they do not have that much amount of time to interview each and every candidate, they require resumes from candidates to select the best ones to work with them.