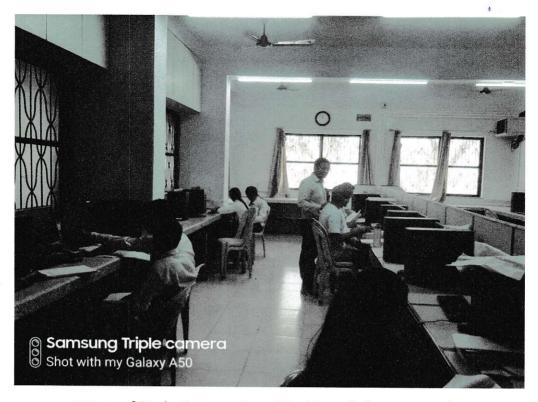

# Academic Year 2021 - 22

- Name of the Event: Expert session Effective Use of Power point Presentation Software.
- Date: Friday, 8th Jan. 2022
- No. of Participants: 37
- Name of Speaker: Mr. Kamlesh R Dandagvhal, MSGCOPER
- Venue: Computer Lab, Sir Dr. M.S.Gosavi College of Pharmaceutical Education and Research, Nashik

groups of Student engage in making PowerPoint presentation

Training session on Effective use of power point presentation

GES's Sir Dr. M. S. Gosavi College of Pharmaceutical Education and Research Prin. T. A. Kulkarni Vidyanagar, College Road, Nashik-422005, MS, INDIA

#### Report on Effective use of PowerPoint presentation

Gokhale Education Society's Sir Dr. M. S. Gosavi College of Pharmaceutical Education and Research, Nashik, organized a training session Effective use of power point presentation on Saturday, 08 Jan 2022.

Mr. Kamlesh R. Dandagvhal demonstrated the power point presentation software and use of various tools in it. He focused on how to prepare animation, use of various shapes in it. Addition of sound, Diagrams and Figures. The session took place in computer lab batch wise in group of three student. He also mentioned some short-keys in powerpoint making. How to download various types of templet and their particular use. Around 37 students attended the Session. This session will be helpful for student for preparing PowerPoint presentation, project work, oral presentation.