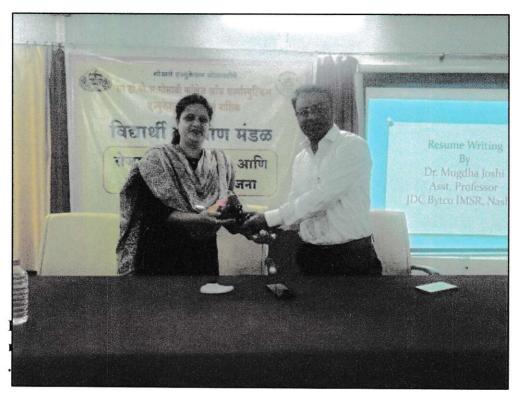

The program was inaugurated by Dr. Sapna Mathure, Assistant Professor, JDC Byto College of Management, Nashik. Prof S.S. Boraste, gave a brief introduction about the Board of Student Development and speakers.

Resource persons for the seminar were

- Dr. Sapna Mathure, Assistant Professor at JDC Bytco College of Management, Nashik. Topic: How to Prepare for the Interview.
- 2. Dr. Mugdha Joshi, Assistant Professor at JDC Bytco College of Management, Nashik. Topic: How to Write a Resume