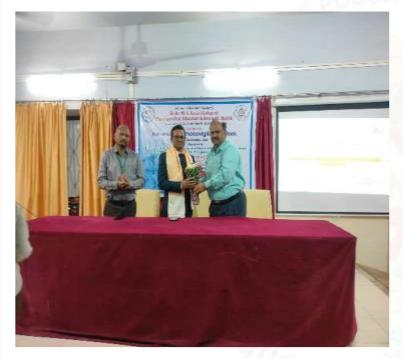

Ref. No. : GES/MSGCOPER/ Date :

Sir Dr. M. S. Gosavi College of Pharmaceutical Education and Research (MSGCOPER), celebrated 3rd National Pharmacovigilance Week during 17th – 23rd September 2023. The theme for the said event was "Boosting Public Confidence in Pharmacovigilance"