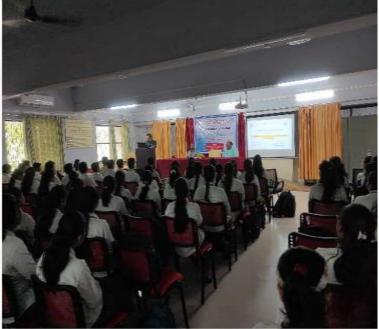

Ref. No. : GES/MSGCOPER/ Date :

Sir Dr. M. S. Gosavi College of Pharmaceutical Education and Research (MSGCOPER), celebrated 3rd National Pharmacovigilance Week during 17th – 23rd September 2023. The theme for the said event was "Boosting Public Confidence in Pharmacovigilance"